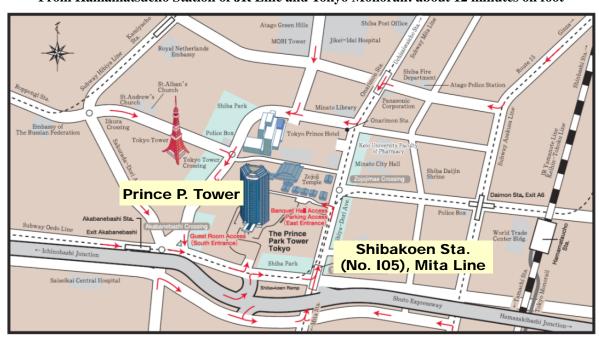

## The Prince Park Tower

4-8-1 Shibakoen Minato, Tokyo 105-8563 Japan, Tel: +81 3-5400-1111 http://www.princehotels.com/en/parktower/about-us

From Shibakoen Station of Toei Subway Mita Line to the venue: about 5 minutes on foot From Hamamatsucho Station of JR Line and Tokyo Monorail: about 12 minutes on foot