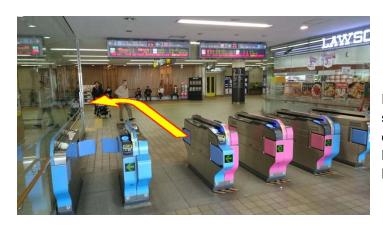

By train: Getting on a train of **Meguro Line connecting directly to Toei Mita Line** at **No. 4** Platform in Ookayama Station **to Shibakoen Sta.** (No. **I 05**) for 22 min.

Photo: The Ticket Gate at Ookayama station. Turning to the left and going down to the No. 4 Platform for Meguro Line connecting directly to Toei Mita Line.